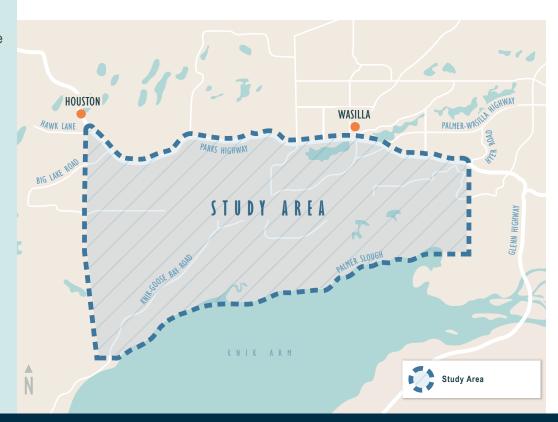

# PUBLIC OPEN HOUSE NO. 3

Thursday, May 25, 2023 | 4:30 - 6:30 PM

The Alaska Department of Transportation and Public Facilities (DOT&PF) invites you to a Public Open House for the Parks Highway Alternative Corridor Planning and Environmental Linkages (PEL) Study.

#### Come and learn more about the:

- PEL Study progress
- Preliminary corridor alternative routes moving forward for detailed alternative development
- Level 2 alternative screening results and evaluation process

This is the third of four open house meetings planned during the PEL Study.